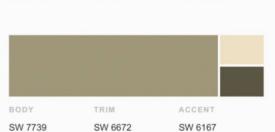

SW 7008

Alabaster

| Herbal Wash | Morning Sun | Garden Gate |
|-------------|-------------|-------------|
| SW 7739     | SW 6672     | SW 6167     |

Green

 BODY
 TRIM
 ACCENT

 SW 7515
 SW 7504
 SW 6168

 Homestead
 Keystone Gray
 Moderne White