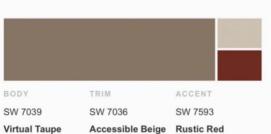

| BODY       | TRIM       | ACCENT     |
|------------|------------|------------|
| SW 7539    | SW 7040    | SW 7593    |
| Cork Wedge | Smokehouse | Rustic Red |

| Estates of Fieldstream HOA - Approved Colors List as of 02/06/2023 |
|--------------------------------------------------------------------|
| Page 2 of 2                                                        |